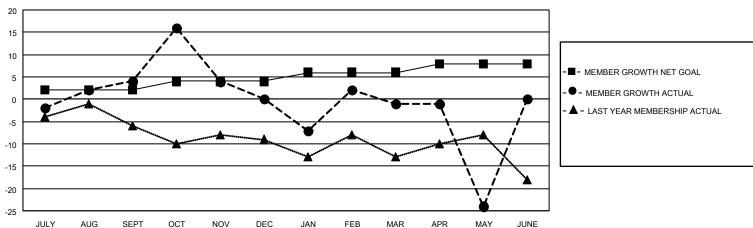

#### GOALS AND ACTUAL MEMBERS CUMULATIVE

| DROPPED CLUBS: 0 |     | 31 CLUBS OF 44 ADDED 1 OR<br>MORE NEW MEMBERS | GENDER DISTRIBUTION            |              |  |
|------------------|-----|-----------------------------------------------|--------------------------------|--------------|--|
|                  |     | MORE NEW MEMBERS                              | MALE                           | 830 (71.31%) |  |
|                  |     |                                               | FEMALE 334 (28.69%)            |              |  |
| DROPPED MEMBERS  |     |                                               | NON BINARY                     | 0 (0.00%)    |  |
|                  |     |                                               | PREFER NOT TO ANSWER 0 (0.00%) |              |  |
| DECEASED         | 15  |                                               |                                |              |  |
| CLUB CANCELLED   | 0   | CLICK HERE FOR CUMULATIVE                     | TOTAL FAMILY UNIT MEMBERS      | 84           |  |
| OTHER            | 109 | MEMBERSHIP DATA                               |                                |              |  |
| TOTAL            | 124 |                                               | FAMILY MEMBERS PAYING HAI      | LF DUES 42   |  |
|                  |     |                                               |                                |              |  |